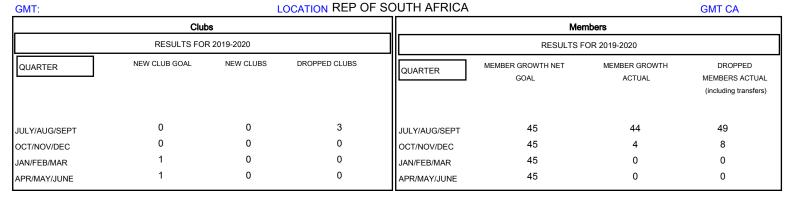

## MONTHLY MEMBERSHIP PROGRESS REPORT

## District 410 E







| DROPPED CLUBS: 3  DROPPED MEMBERS |    | 20 CLUBS OF 84 ADDED 1 OR MORE<br>NEW MEMBERS | GENDER DISTRIBU<br>MALE<br>FEMALE | OTION<br>638 (55.19%)<br>518 (44.81%) |     |
|-----------------------------------|----|-----------------------------------------------|-----------------------------------|---------------------------------------|-----|
| DECEASED                          | 9  |                                               | TOTAL FAMILY UNIT MEMBERS         |                                       | 348 |
| CLUB CANCELLED                    | 9  |                                               | FAMILY MEMBERS PAYING HALF DUES   |                                       | 180 |
| OTHER                             | 39 |                                               |