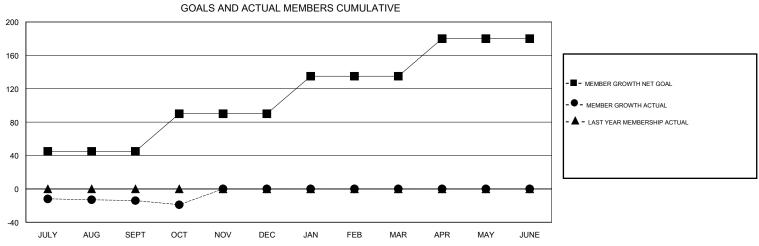

## MONTHLY MEMBERSHIP PROGRESS REPORT

## District 410 E







| DROPPED CLUBS: 3  DROPPED MEMBERS |    | 20 CLUBS OF 84 ADDED 1 OR MORE<br>NEW MEMBERS | GENDER DISTRIBU<br>MALE<br>FEMALE | OTION<br>638 (55.19%)<br>518 (44.81%) |     |
|-----------------------------------|----|-----------------------------------------------|-----------------------------------|---------------------------------------|-----|
| DECEASED                          | 9  |                                               | TOTAL FAMILY UNIT MEMBERS         |                                       | 348 |
| CLUB CANCELLED                    | 9  |                                               | FAMILY MEMBERS PAYING HALF DUES   |                                       | 180 |
| OTHER                             | 39 |                                               |