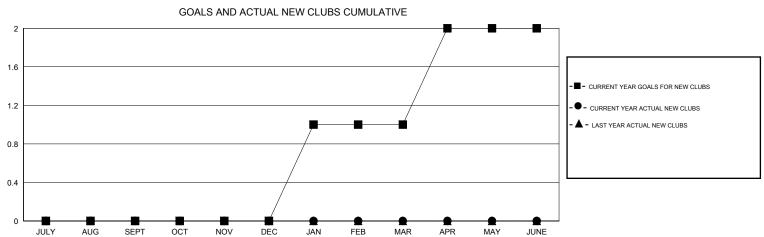

## MONTHLY MEMBERSHIP PROGRESS REPORT

## District 410 E







| DROPPED CLUBS: 3  DROPPED MEMBERS |    | 20 CLUBS OF 84 ADDED 1 OR MORE<br>NEW MEMBERS | GENDER DISTRIBU<br>MALE<br>FEMALE | OTION<br>638 (55.19%)<br>518 (44.81%) |     |
|-----------------------------------|----|-----------------------------------------------|-----------------------------------|---------------------------------------|-----|
| DECEASED                          | 9  |                                               | TOTAL FAMILY UNIT MEMBERS         |                                       | 348 |
| CLUB CANCELLED                    | 9  |                                               | FAMILY MEMBERS PAYING HALF DUES   |                                       | 180 |
| OTHER                             | 39 |                                               |